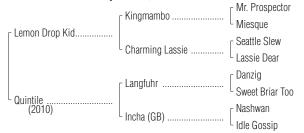

## DARK BAY OR BROWN COLT Foaled April 16, 2015

Hip No. 1800

DARK BAY OR BROWN COLT

By LEMON DROP KID (1996). Champion older horse, classic winner of \$3,-245,370, Belmont S. [G1], etc. Sire of 13 crops of racing age, 1193 foals, 883 starters, 83 black-type winners, 633 winners of 1936 races and earning \$68,708,681, including Richard's Kid (\$2,482,259, Pacific Classic S. [G1] (DMR, \$600,000) twice, etc.), Somali Lemonade (\$981,796, TVG Diana S. [G1] (SAR, \$300,000), etc.), Citronnade (\$864,205, Gamely S. [G1] (HOL, \$224,280), etc.), Cannock Chase [G1] (5 wins, \$680,268).

## 1st dam

QUINTILE, by Langfuhr. Placed at 3, \$33,482. Dam of 1 registered foal, above. **2nd dam** 

INCHA (GB), by Nashwan. Placed at 3, £2,502, in England. (Total: \$4,037). Dam of 7 other foals, 6 to race, 5 winners, including--

## 3rd dam

IDLE GOSSIP, by Lyphard. 5 wins to 4, \$101,721, Lakewood S., etc. Sister to Banker's Favorite, half-sister to PLUGGED NICKLE (\$647,206, champion sprinter), CHRISTIECAT [G1], KEY TO THE BRIDGE [G3], TOLL FEE [LR], TOLL KEY, TOKENS ONLY, Chicago Bound. Dam of-